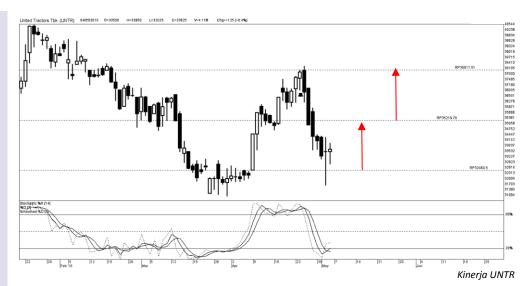

## **Call** Buy

Last 33.625

Entry point 33.625

Exit point 35.200 – 38.000

Stop loss 31.777

52wk Range 22,875 - 40,500

### Highlight

Kinerja saham UNTR cenderung meneguat untuk menguji harga 35.200 sebagai target pertama, hingga level *resistance* pada kisaran harga 38.200 sebagai pada level tertinggi disertai dengan kondisi *reversal* pada teritori level *support* 